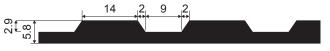

## **MECHANICAL, PHYSICAL AND CHEMICAL PROPERTIES**

-

Wide ribbed (MG)

# DIMENSIONS

| Colour | Thickness<br>(mm) |       | Width<br>(mm) |     | Length<br>(m) |     | Weight<br>(kg/m²) | Pattern |
|--------|-------------------|-------|---------------|-----|---------------|-----|-------------------|---------|
|        | 3                 | ± 0.3 | 1000          | ±2% | 10            | ±2% | 3.6               | MT      |
|        | 3                 | ± 0.3 | 1200          | ±2% | 10            | ±2% | 3.6               | MT      |
|        | 2.5               | ± 0.3 | 1500          | ±2% | 15            | ±2% | 3.3               | MR      |
|        | 5.8               | ± 0.5 | 1000          | ±2% | 10            | ±2% | 6.9               | MG      |
|        | 5.8               | ± 0.5 | 1200          | ±2% | 10            | ±2% | 6.9               | MG      |