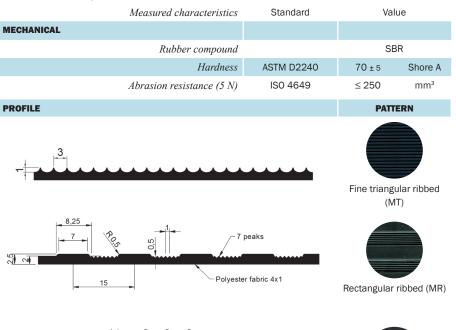

## **MECHANICAL, PHYSICAL AND CHEMICAL PROPERTIES**

-

Wide ribbed (MG)

# DIMENSIONS

| Colour | Thickness<br>(mm) |       | Width<br>(mm) |     | Length<br>(m) |     | Weight<br>(kg/m²) | Pattern |
|--------|-------------------|-------|---------------|-----|---------------|-----|-------------------|---------|
|        | 3                 | ± 0.3 | 1000          | ±2% | 10            | ±2% | 3.6               | MT      |
|        | 3                 | ± 0.3 | 1200          | ±2% | 10            | ±2% | 3.6               | MT      |
|        | 2.5               | ± 0.3 | 1500          | ±2% | 15            | ±2% | 3.3               | MR      |
|        | 5.8               | ± 0.5 | 1000          | ±2% | 10            | ±2% | 6.9               | MG      |
|        | 5.8               | ± 0.5 | 1200          | ±2% | 10            | ±2% | 6.9               | MG      |