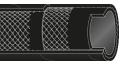

#### TECHNICAL DESCRIPTION

Inner tube: oil and petrol resistant NBR, black, smooth.

Reinforcement: synthetic textile.

Cover: oil and weather resistant CR, black, fabric impression.

Temperature range: -40°C to +100°C.

Electrical properties: conductive tube, R<10 $^{6}\Omega$ /Ig.