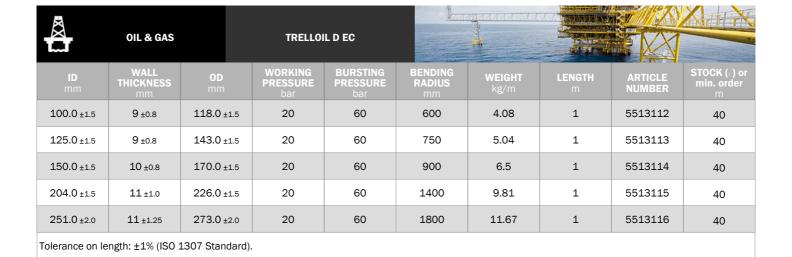

## COMPLEMENTARY INFORMATION

Can be delivered with swaged fittings: steel flange PN20 or larger, Victaulic, male or female threaded fittings. Please consult us for any other type of ends or delivery lengths.