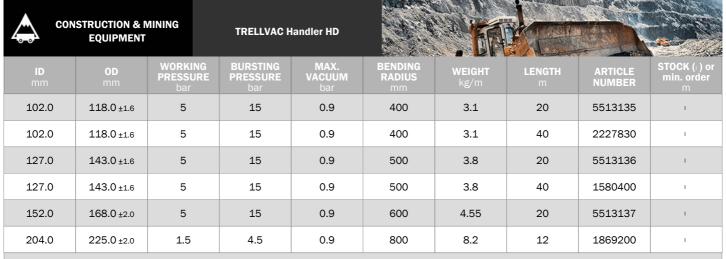

## **COMPLEMENTARY INFORMATION**

OD measured on top of corrugation.

Tolerance on length: ±1% (ISO 1307 Standard).

Digital version